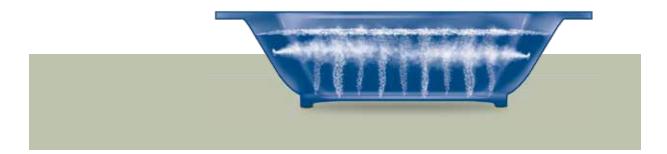

### Airbath™

Indulge yourself with the luxurious pampering of warm air bubbles, caressing your entire body and bursting at the surface, showering your senses with restorative energies. Choose from delicate to spirited with a single touch control.

Choose from two Airbath systems. System II features air jets placed around the perimeter of the bathtub. System III includes air jets located throughout the floor of the bathtub, with each jet featuring a dedicated check valve. Both systems are operated by a remote control and include air blowers that utilize ceramic heating elements for optimum heat transfer, thus releasing thousands of warm air bubbles. All Zuma Airbath systems feature an automatic purge cycle to dry excess water.