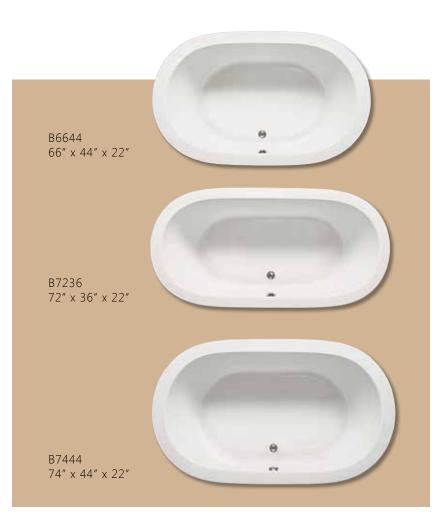

with optional angle pillow and waste & overflow



# corner C series







Tubs pictured with optional angle pillow and waste & overflow.



# CD series

center drain





CD6632 66" x 32" x 22"



CD6634 66" x 34" x 22"



CD6636 66" x 36" x 22"



CD6640 66" x 40" x 22"



CD6642 66" x 42" x 22"



CD7232 72" x 32" x 22"



CD7236 72" x 36" x 22"



CD7240 72" x 40" x 22"



## C series

#### end drain



C7232 72" x 32" x 22"



C7234 72" x 34" x 22"



C7236 72" x 36" x 22"



C7240 72" x 40" x 22"



C6632 66" x 32" x 22"



C6634 66" x 34" x 22"



C6636 66" x 36" x 22"



C6648 66" x 48" x 22"



C6030 60" x 30" x 22"



C6032 60" x 32" x 22"



C6034 60" x 34" x 22"



C6036 60" x 36" x 22"

## A series



## D series



Tubs pictured with optional waste & overflow.



flat deck





Tubs pictured with optional waste & overflow.



## R series

round deck



Tubs pictured with optional waste & overflow.

# soaking bathtubs

Submerge yourself in an ambiance of complete serenity. The ancient ritual of bathing in steaming hot water increases blood flow and stimulates endorphins, melting away tensions, elevating spiritual perspective, and nourishing your inner beauty.

Zuma's high density bathtubs are extra thick to provide superior heat retention, sound insulation and are ergonomically designed for refined comfort. All Zuma bathtubs are covered by a 20-year limited warranty.



## whirlpool

The healing and preventative benefits of hydro-massage stimulate circulation, penetrate deep hidden tensions, and restore vital energy sources.

Zuma whirlpool systems include man