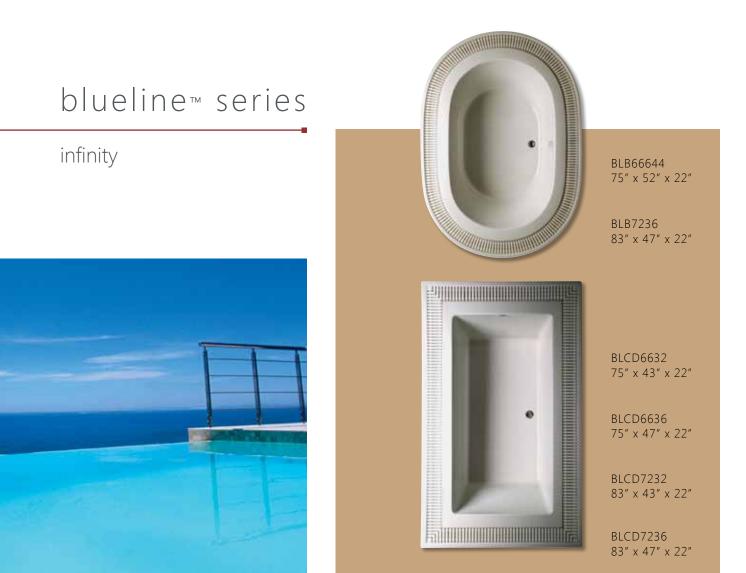

## D series

Tubs pictured with optional waste & overflow.

flat deck

Tubs pictured with optional waste & overflow.