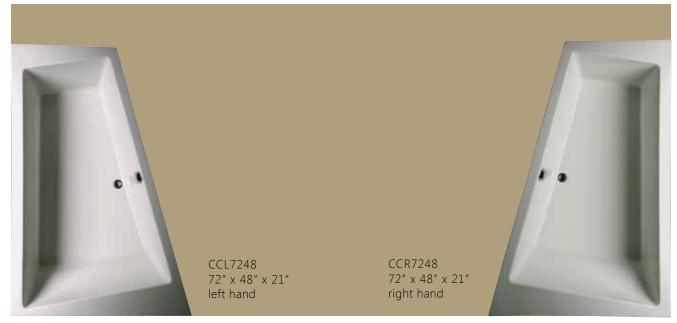

# corner C series

Tubs pictured with optional angle pillow and waste & overflow.