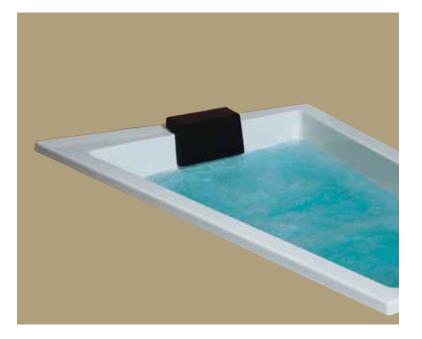

# corner C series

Tubs pictured with optional angle pillow and waste & overflow.