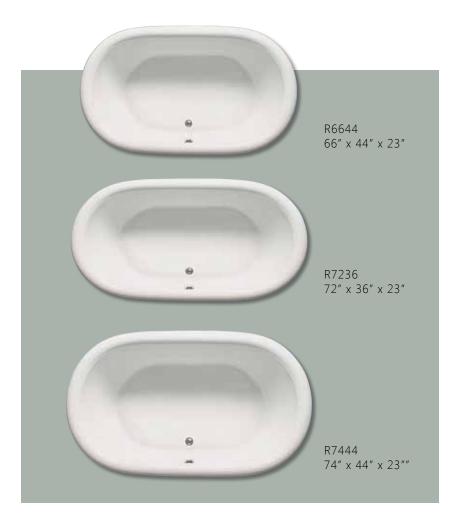

# corner C series







Tubs pictured with optional angle pillow and waste & overflow.



# CD series

center drain





CD6632 66" x 32" x 22"



CD6634 66" x 34" x 22"



CD6636 66" x 36" x 22"



CD6640 66" x 40" x 22"



CD6642 66" x 42" x 22"



CD7232 72" x 32" x 22"



CD7236 72" x 36" x 22"



CD7240 72" x 40" x 22"



## C series

#### end drain



C7232 72" x 32" x 22"



C7234 72" x 34" x 22"



C7236 72" x 36" x 22"



C7240 72" x 40" x 22"



C6632 66" x 32" x 22"



C6634 66" x 34" x 22"



C6636 66" x 36" x 22"



C6648 66" x 48" x 22"



C6030 60" x 30" x 22"



C6032 60" x 32" x 22"



C6034 60" x 34" x 22"



C6036 60" x 36" x 22"

## A series



## D series



Tubs pictured with optional waste & overflow.



flat deck





Tubs pictured with optional waste & overflow.



## R series

round deck



Tubs pictured with optional waste & overflow.

# soaking bathtubs

Submerge yourself in an ambiance of complete serenity. The ancient ritual of bathing in steaming hot water increases blood flow and stimulates endorphins, melting away tensions, elevating spiritual perspective, and nourishing your inner beauty.

Zuma's high density bathtubs are extra thick to provide superior heat retention, sound insulation and are ergonomically designed for refined comfort. All Zuma bathtubs are covered by a 20-year limited warranty.



## whirlpool

The healing and preventative benefits of hydro-massage stimulate circulation, penetrate deep hidden tensions, and restore vital energy sources.

Zuma whirlpool systems include many features, including strategically placed, low-pro