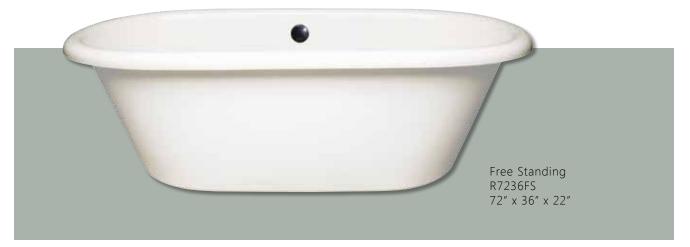

# freestanding CDF

Tubs pictured with optional angle pillow and waste & overflow

#### JetFresh<sup>™</sup> whirpool/airbath<sup>™</sup> system cleaner

Keep bathing systems sanitary and ensure they function at peak performance.

exposed waste and overflow

Available for B and R freestanding bathtubs.