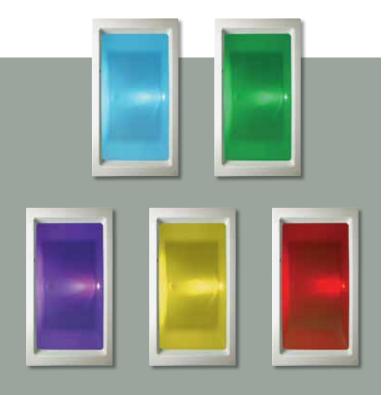

#### chromotherapy lighting

Dramatic underwater lighting allows you to use color to balance your physical, emotional, spiritual and mental energy. Select blue to soothe, green to relax, red to stimulate or many other color variations that allow you to enjoy the benefits of light therapy.