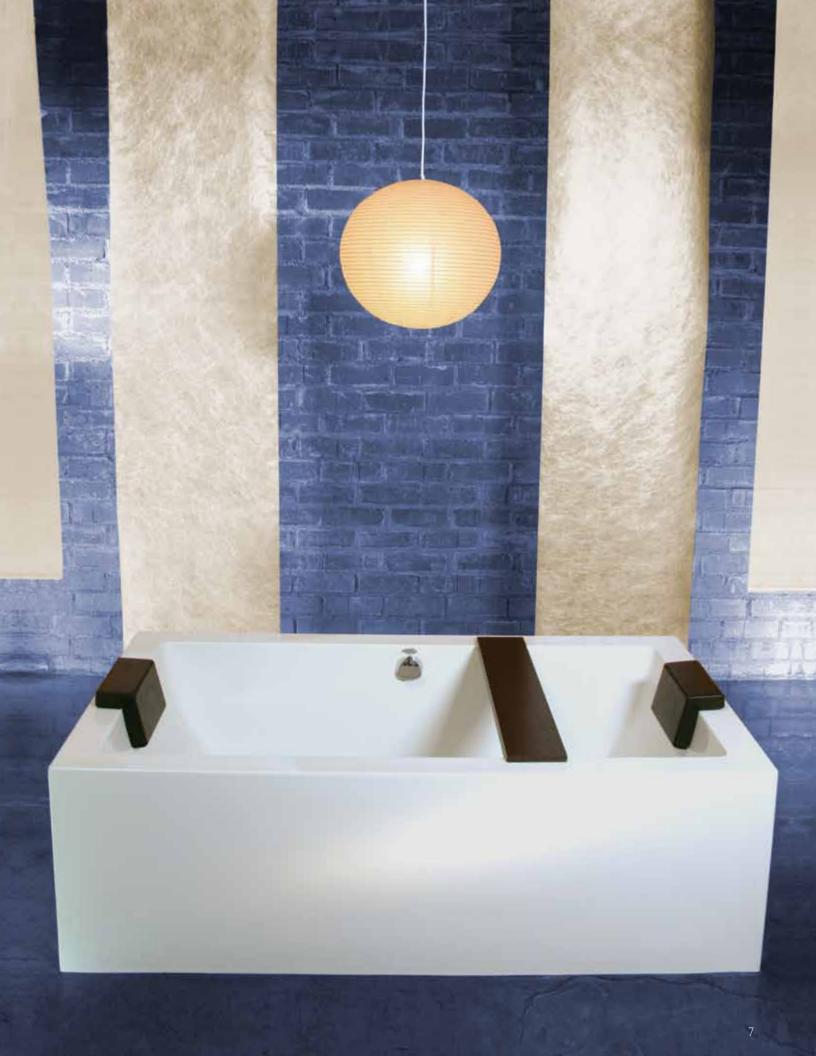

# corner C series

Tubs pictured with optional angle pillow and waste & overflow.