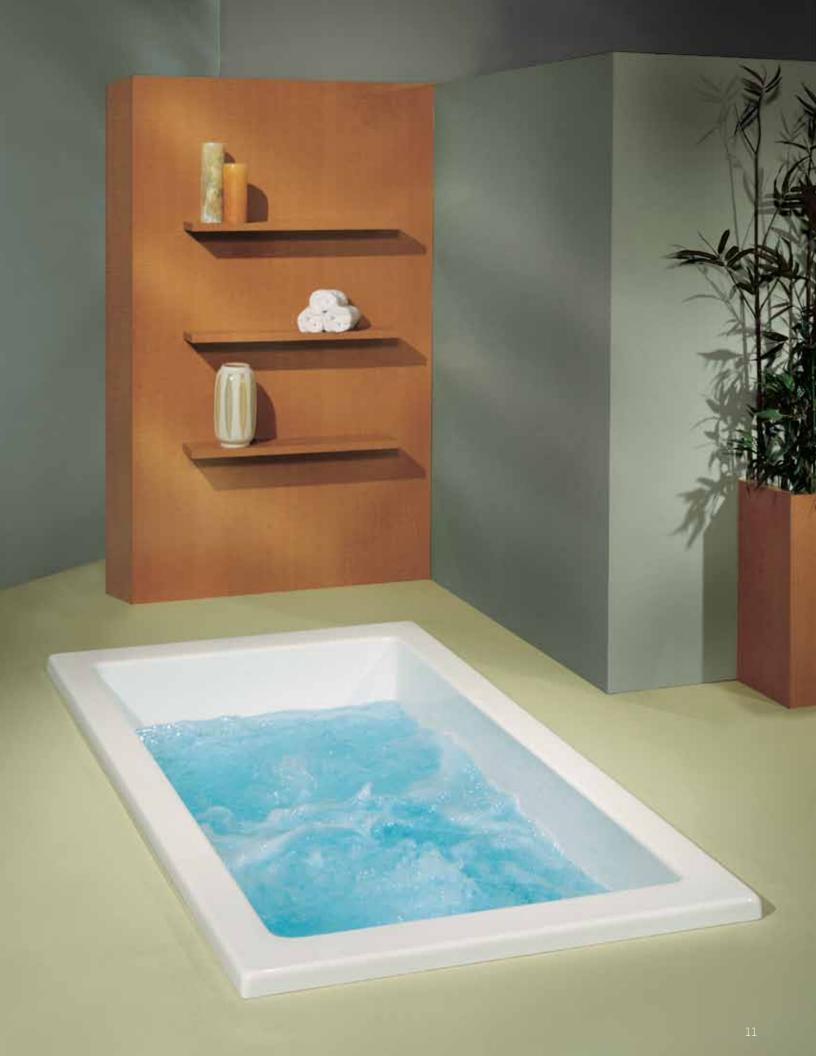

# soaking bathtubs

Submerge yourself in an ambiance of complete serenity. The ancient ritual of bathing in steaming hot water increases blood flow and stimulates endorphins, melting away tensions, elevating spiritual perspective, and nourishing your inner beauty.

Zuma's high density bathtubs are extra thick to provide superior heat retention, sound insulation and are ergonomically designed for refined comfort. All Zuma bathtubs are covered by a 20-year limited warranty.