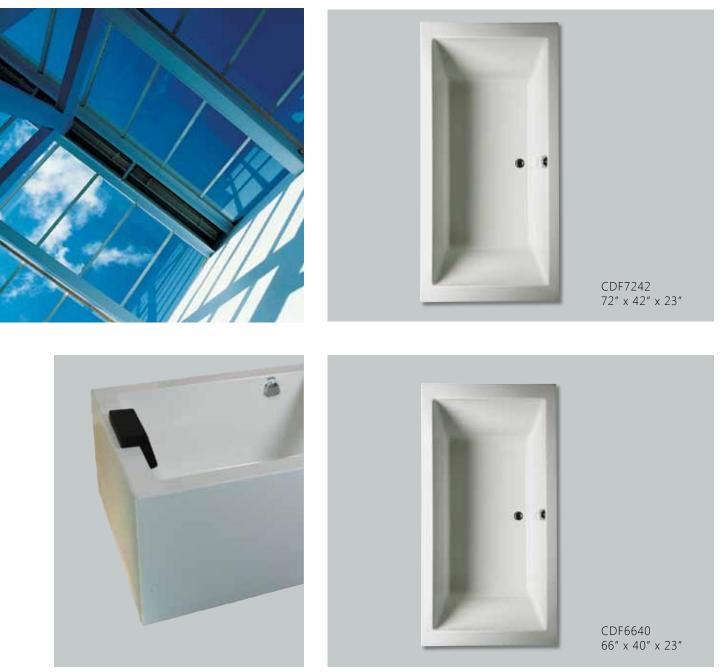

# freestanding CDF

Tubs pictured with optional angle pillow and waste & overflow