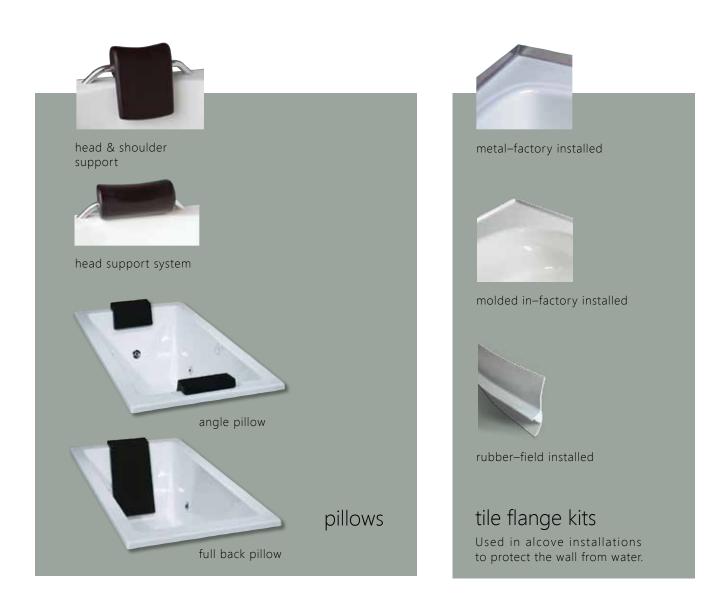

# finishing touches

Permanent solid panel apron.

Removable panel for easy access to pump and system.

Permanent two-sided apron for corner installations.

#### aprons

All apron styles are available with seamless designs on select models.

Some aprons styles are only available on select models. Check specification sheet for availability.