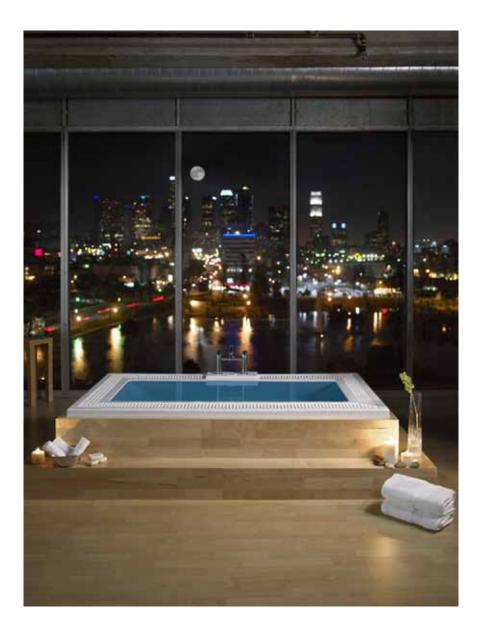

The clean lines and crisp forms of Zuma Collection acrylic bathtubs help express a wide variety of individual tastes.

From spa-like settings of neutral simplicity, to organic rooms that energize and inspire, Zuma Collection is equally confident as striking centerpieces or subtle complements to their surroundings.

# soaking bathtubs

Submerge yourself in an ambiance of complete serenity. The ancient ritual of bathing in steaming hot water increases blood flow and stimulates endorphins, melting away tensions, elevating spiritual perspective, and nourishing your inner beauty.

Zuma's high density bathtubs are extra thick to provide superior heat retention, sound insulation and are ergonomically designed for refined comfort. All Zuma bathtubs are covered by a 20-year limited warranty.