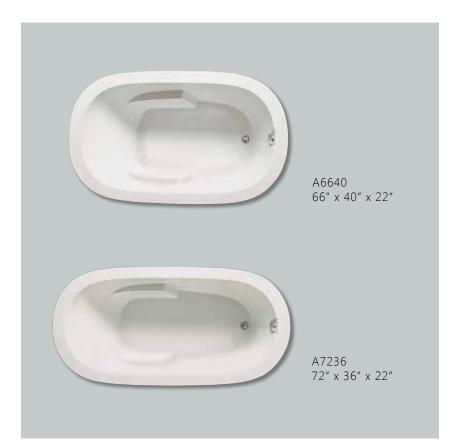

## C series

#### end drain

C7232 72" x 32" x 22"

C7234 72" x 34" x 22"

C7236 72" x 36" x 22"

C7240 72" x 40" x 22"

C6632 66" x 32" x 22"

C6634 66" x 34" x 22"

C6636 66" x 36" x 22"

C6648 66" x 48" x 22"

C6030 60" x 30" x 22"

C6032 60" x 32" x 22"

C6034 60" x 34" x 22"

C6036 60" x 36" x 22"