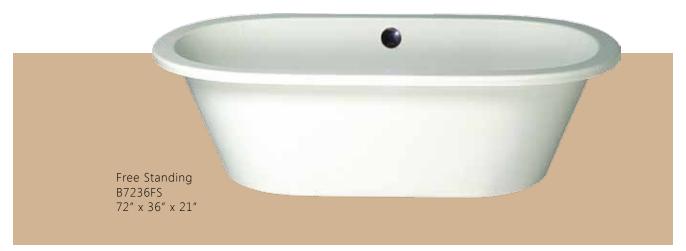

# freestanding CDF

Tubs pictured with optional angle pillow and waste & overflow

#### JetFresh<sup>™</sup> whirpool/airbath<sup>™</sup> system cleaner

Keep bathing systems sanitary and ensure they function at peak performance.

exposed waste and overflow

Available for B and R freestanding bathtubs.